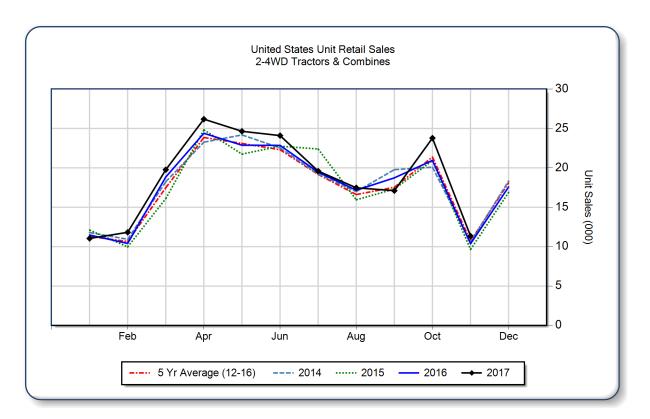

9.5   | 134,221        | 123,826 | 8.4  | 71,581                 |
| 40 < 100 HP                    | 3,281    | 2,963  | 10.7  | 51,439         | 51,367  | 0.1  | 30,423                 |
| 100+ HP                        | 680      | 661    | 2.9   | 15,404         | 16,770  | -8.1 | 7,468                  |
| <b>Total 2WD Farm Tractors</b> | 11,039   | 10,085 | 9.5   | 201,064        | 191,963 | 4.7  | 109,472                |
| 4WD Farm Tractors              | 107      | 137    | -21.9 | 2,144          | 2,074   | 3.4  | 631                    |
| <b>Total Farm Tractors</b>     | 11,146   | 10,222 | 9.0   | 203,208        | 194,037 | 4.7  | 110,103                |
| <b>Self-Prop Combines</b>      | 199      | 141    | 41.1  | 3,638          | 3,481   | 4.5  | 674                    |



The AEM Ag Tractor and Combine Report is provided monthly and is derived from AEM member companies through proprietary statistical reporting programs. The data is provided by AEM members and represents preliminary monthly retail sales of Ag equipment. Separate reports are available for the U.S., Canada and Russia. For more information, please visit: <a href="http://www.aem.org/MarketInfo/Stats/AgTractorCombine/">http://www.aem.org/MarketInfo/Stats/AgTractorCombine/</a>. Attention media: to speak with an AEM spokesperson about the data, please contact Pat Monroe at <a href="mailto:pmonroe@aem.org">pmonroe@aem.org</a>.